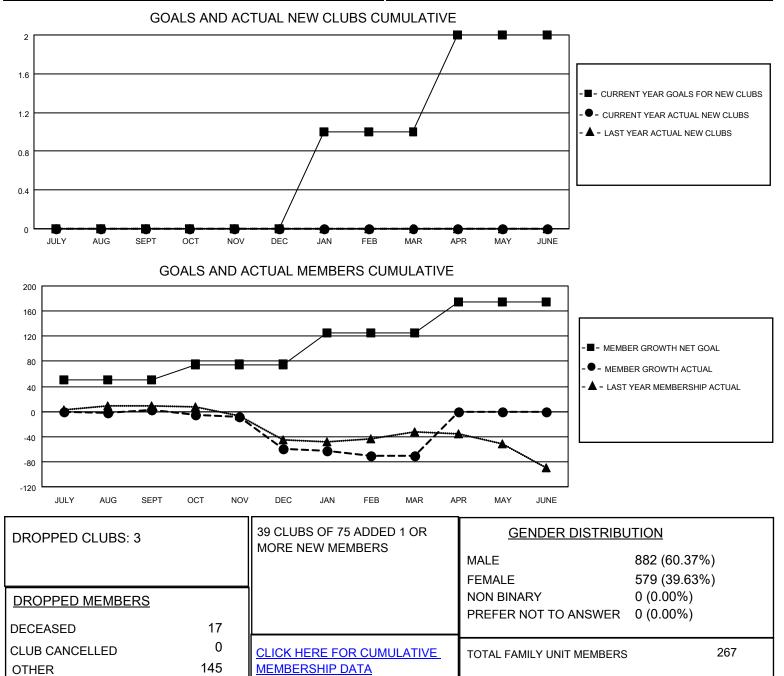

## LOCATION AUSTRALIA

District 201Q1

Results as of: 3/31/2022

| Clubs                 |               |           |               | Members               |                       |                         |                                                    |
|-----------------------|---------------|-----------|---------------|-----------------------|-----------------------|-------------------------|----------------------------------------------------|
| RESULTS FOR 2021-2022 |               |           |               | RESULTS FOR 2021-2022 |                       |                         |                                                    |
| QUARTER               | NEW CLUB GOAL | NEW CLUBS | DROPPED CLUBS | QUARTER MEMB          | ER GROWTH NET<br>GOAL | MEMBER GROWTH<br>ACTUAL | DROPPED<br>MEMBERS ACTUAL<br>(including transfers) |
| JULY/AUG/SEPT         | 0             | 0         | 1             | JULY/AUG/SEPT         | 50                    | 43                      | 31                                                 |
| OCT/NOV/DEC           | 0             | 0         | 1             | OCT/NOV/DEC           | 25                    | 37                      | 96                                                 |
| JAN/FEB/MAR           | 1             | 0         | 1             | JAN/FEB/MAR           | 50                    | 34                      | 35                                                 |
| APR/MAY/JUNE          | 1             | 0         | 0             | APR/MAY/JUNE          | 50                    | 0                       | 0                                                  |